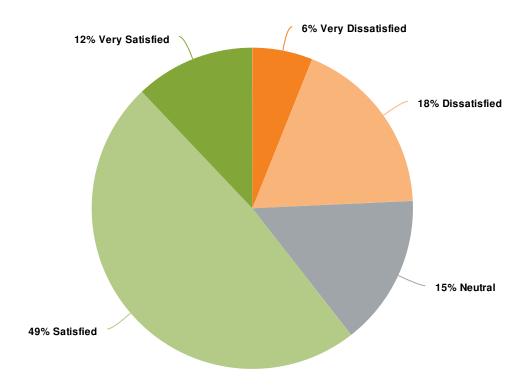

# 6. How satisfied are you with the brightness of your bathroom lighting?

| Value             | Percent | Responses |
|-------------------|---------|-----------|
| Very Dissatisfied | 6.1%    | 2         |
| Dissatisfied      | 18.2%   | 6         |
| Neutral           | 15.2%   | 5         |
| Satisfied         | 48.5%   | 16        |
| Very Satisfied    | 12.1%   | 4         |