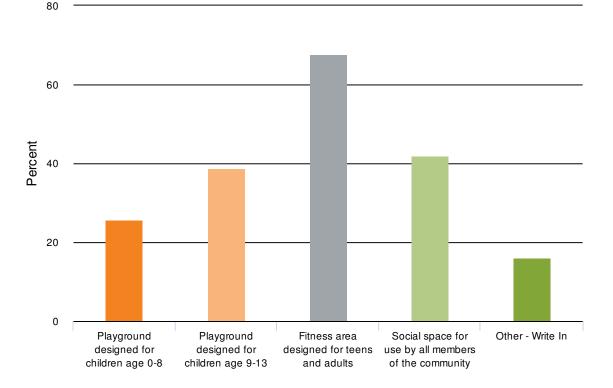

14. What type of outdoor space would you like to have in this apartment community? (You may select more than one option.)

| Value                                                | Percent | Responses |
|------------------------------------------------------|---------|-----------|
| Playground designed for children age 0-8             | 25.8%   | 8         |
| Playground designed for children age 9-13            | 38.7%   | 12        |
| Fitness area designed for teens and adults           | 67.7%   | 21        |
| Social space for use by all members of the community | 41.9%   | 13        |
| Other - Write In                                     | 16.1%   | 5         |