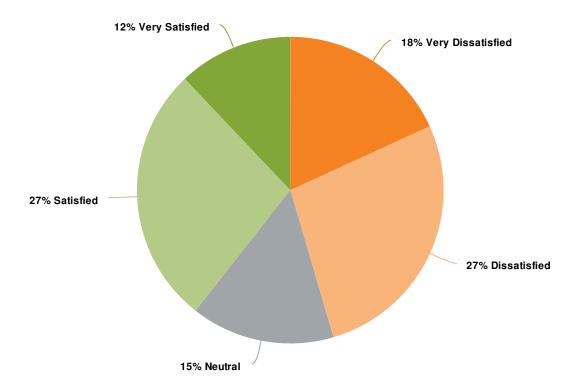

#### 1. How satisfied are you with the brightness of your kitchen lighting?

| Value             | Percent | Responses |
|-------------------|---------|-----------|
| Very Dissatisfied | 18.2%   | 6         |
| Dissatisfied      | 27.3%   | 9         |
| Neutral           | 15.2%   | 5         |
| Satisfied         | 27.3%   | 9         |
| Very Satisfied    | 12.1%   | 4         |