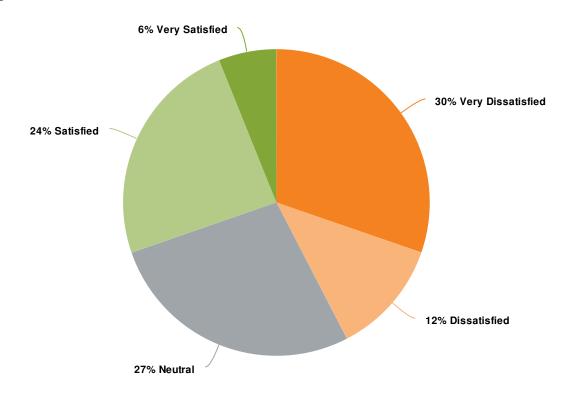

# 3. How satisfied are you with the amount of storage space in your refrigerator?

| Value             | Percent | Responses |
|-------------------|---------|-----------|
| Very Dissatisfied | 30.3%   | 10        |
| Dissatisfied      | 12.1%   | 4         |
| Neutral           | 27.3%   | 9         |
| Satisfied         | 24.2%   | 8         |
| Very Satisfied    | 6.1%    | 2         |