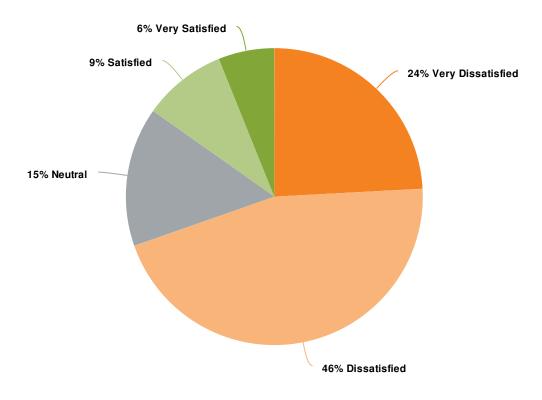

# 7. How satisfied are you with the counter space on your bathroom vanity?

| Value             | Percer | nt Responses |
|-------------------|--------|--------------|
| Very Dissatisfied | 24.2   | % 8          |
| Dissatisfied      | 45.5   | % 15         |
| Neutral           | 15.2   | % 5          |
| Satisfied         | 9.1    | % 3          |
| Very Satisfied    | 6.1    | % 2          |