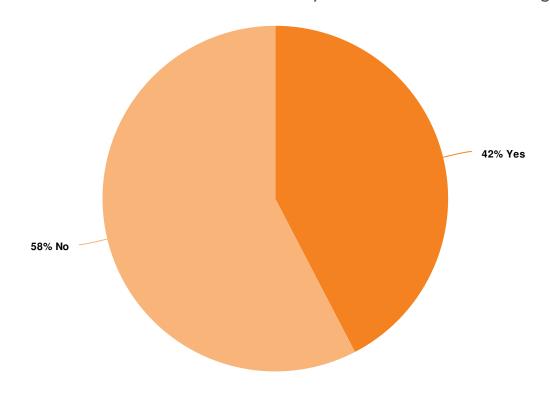

12. Do you use Cedar Hill Park, the playground on Cedar Hill Drive that was installed and is maintained by the Town of Blacksburg?

| Value | Percent | Responses |
|-------|---------|-----------|
| Yes   | 42.4%   | 14        |
| No    | 57.6%   | 19        |