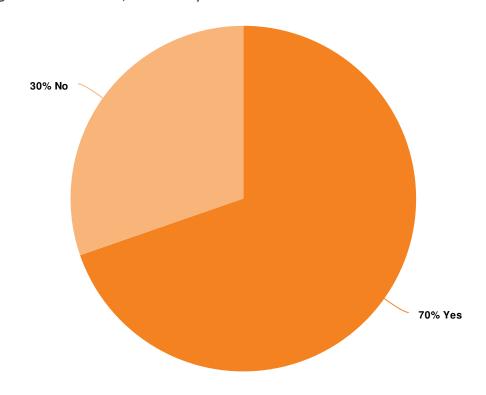

13. If a Community Garden was installed at Cedar Hill Park next to the playground there, would you make use of it?

| Value | Percent | Responses |
|-------|---------|-----------|
| Yes   | 69.7%   | 23        |
| No    | 30.3%   | 10        |