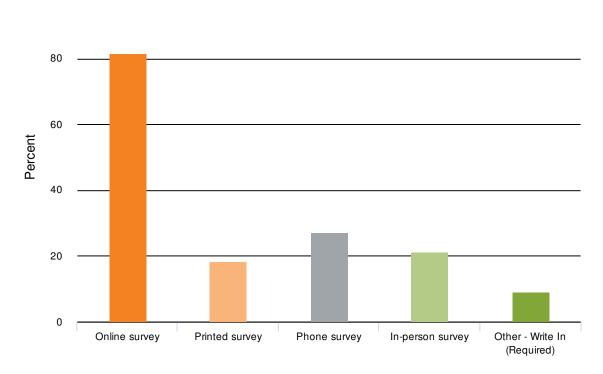

#### 17. What is the best way to collect input from you in the future? (Select all that apply.)

100

| Value                       | P | ercent | Responses |
|-----------------------------|---|--------|-----------|
| Online survey               |   | 81.8%  | 27        |
| Printed survey              |   | 18.2%  | 6         |
| Phone survey                |   | 27.3%  | 9         |
| In-person survey            |   | 21.2%  | 7         |
| Other - Write In (Required) |   | 9.1%   | 3         |