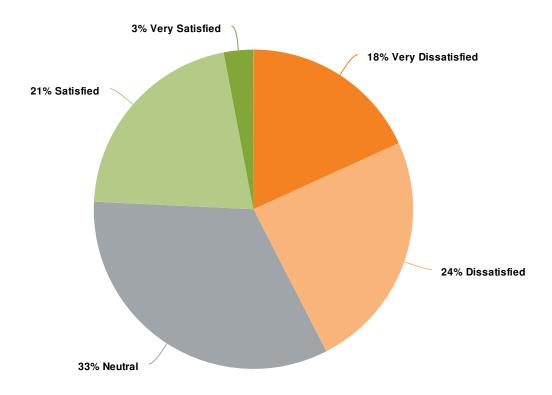

#### 9. How satisfied are you with the overall storage space in your bathroom?

| Value             | Percent | Responses |
|-------------------|---------|-----------|
| Very Dissatisfied | 30.3%   | 10        |
| Dissatisfied      | 33.3%   | 11        |
| Neutral           | 24.2%   | 8         |
| Satisfied         | 9.1%    | 3         |
| Very Satisfied    | 3.0%    | 1         |