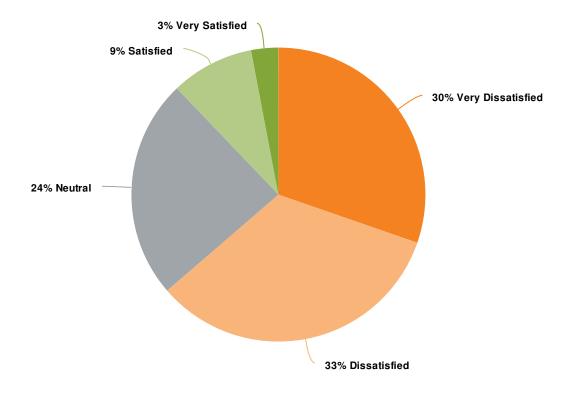

#### 9. How satisfied are you with the overall storage space in your bathroom?

| Value             | Percent | Responses |
|-------------------|---------|-----------|
| Very Dissatisfied | 30.3%   | 10        |
| Dissatisfied      | 33.3%   | 11        |
| Neutral           | 24.2%   | 8         |
| Satisfied         | 9.1%    | 3         |
| Very Satisfied    | 3.0%    | 1         |