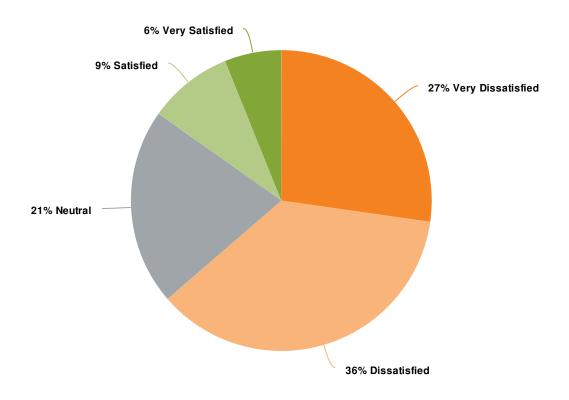

#### 4. How satisfied are you with the amount of storage space in your freezer?

| Value             | Percent | Responses |
|-------------------|---------|-----------|
| Very Dissatisfied | 27.3%   | 9         |
| Dissatisfied      | 36.4%   | 12        |
| Neutral           | 21.2%   | 7         |
| Satisfied         | 9.1%    | 3         |
| Very Satisfied    | 6.1%    | 2         |