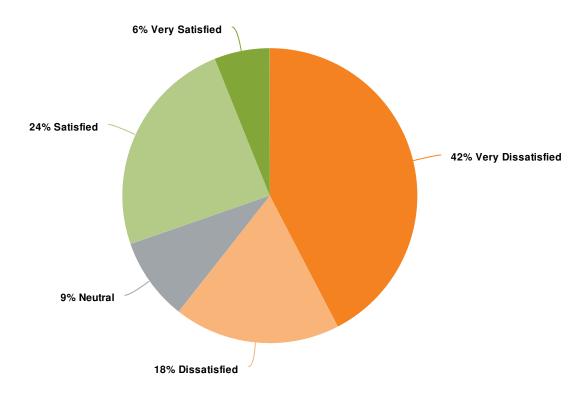

#### 2. How satisfied are you with the amount of storage space in your kitchen cabinets?

| Value             | Percent | Responses |
|-------------------|---------|-----------|
| Very Dissatisfied | 42.4%   | 14        |
| Dissatisfied      | 18.2%   | 6         |
| Neutral           | 9.1%    | 3         |
| Satisfied         | 24.2%   | 8         |
| Very Satisfied    | 6.1%    | 2         |