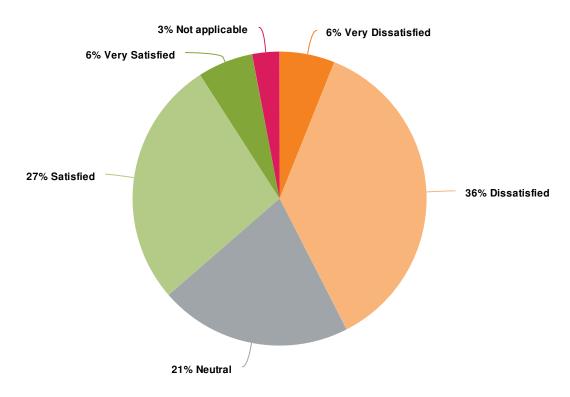

#### 4. How satisfied are you with the amount of storage space in your freezer?

| Value             | Percent | Responses |
|-------------------|---------|-----------|
| Very Dissatisfied | 27.3%   | 9         |
| Dissatisfied      | 36.4%   | 12        |
| Neutral           | 21.2%   | 7         |
| Satisfied         | 9.1%    | 3         |
| Very Satisfied    | 6.1%    | 2         |