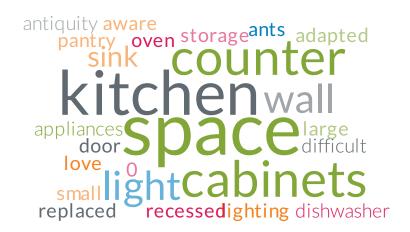

n your refrigerator?



| Value             | Percent | Responses |
|-------------------|---------|-----------|
| Very Dissatisfied | 30.3%   | 10        |
| Dissatisfied      | 12.1%   | 4         |
| Neutral           | 27.3%   | 9         |
| Satisfied         | 24.2%   | 8         |
| Very Satisfied    | 6.1%    | 2         |

#### 4. How satisfied are you with the amount of storage space in your freezer?



| Value             | Percent | Responses |
|-------------------|---------|-----------|
| Very Dissatisfied | 27.3%   | 9         |
| Dissatisfied      | 36.4%   | 12        |
| Neutral           | 21.2%   | 7         |
| Satisfied         | 9.1%    | 3         |
| Very Satisfied    | 6.1%    | 2         |

5. Is there anything else you'd like us to know about your kitchen space?



# 6. How satisfied are you with the brightness of your bathroom lighting?



| Value             | Percent | Responses |
|-------------------|---------|-----------|
| Very Dissatisfied | 6.1%    | 2         |
| Dissatisfied      | 18.2%   | 6         |
| Neutral           | 15.2%   | 5         |
| Satisfied         | 48.5%   | 16        |
| Very Satisfied    | 12.1%   | 4         |

# 7. How satisfied are you with the counter space on your bathroom vanity?



| Value             | Percer | nt Responses |
|-------------------|--------|--------------|
| Very Dissatisfied | 24.2   | % 8          |
| Dissatisfied      | 45.5   | % 15         |
| Neutral           | 15.2   | % 5          |
| Satisfied         | 9.1    | % 3          |
| Very Satisfied    | 6.1    | % 2          |

# 8. How sa